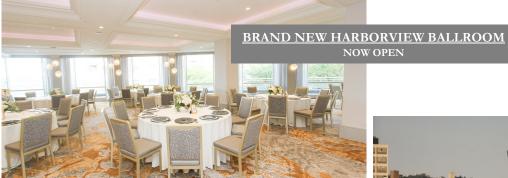

| ROOMS                  | LxW     | SQ. FT. | THEATER | CLASSROOM | U-SHAPE | HOLLOW SQ. | 60" ROUNDS | 72" ROUNDS | BOARDROOM | RECEPTION |
|------------------------|---------|---------|---------|-----------|---------|------------|------------|------------|-----------|-----------|
| Constitution Ballroom  | 40 x 45 | 1890    | 170     | 96        | 42      | 64         | 120        | 120        | 40        | 240       |
| Constitution 1 or 2    | 40 x 22 | 945     | 80      | 47        | 32      | 44         | 40         | 48         | 40        | 120       |
| Old North              | 30 x 43 | 1290    | 100     | 86        | 36      | 40         | 90         | 84         | 34        | n/a       |
| Old North Skylight     | 30 x 27 | 810     | 70      | 56        | 24      | 36         | 60         | 60         | 28        | 100       |
| Old North Boardroom    | 30 x 16 | 480     | 25      | 24        | 21      | n/a        | 30         | 24         | 18        | n/a       |
| Copp's Hill            | 22 x 17 | 385     | 15      | 18        | n/a     | n/a        | 20         | 24         | 12        | n/a       |
| Donald McKay           | 16 x 24 | 384     | 25      | 12        | 8       | n/a        | 20         | 10         | 14        | 20        |
| Josiah Fox             | 17 x 26 | 442     | 36      | 19        | 15      | 18         | 20         | 10         | 16        | 20        |
| Joshua Humphreys       | 17 x 29 | 493     | 36      | 24        | 18      | 20         | 30         | 20         | 18        | 30        |
| Capt William Sturgis   | 22 x 38 | 836     | 60      | 30        | 30      | 32         | 50         | 36         | 26        | 60        |
| Capt William Sturgis 1 | 22 x 26 | 572     | 36      | 20        | 21      | 20         | 30         | 24         | 18        | 40        |
| Capt William Sturgis 2 | 22 x 12 | 264     | 22      | 15        | 15      | 16         | 20         | 24         | 14        | 20        |
| U.S. Maritime Museum   | n/a     | n/a     | 30      | 18        | 15      | 18         | 36         | n/a        | n/a       | 50        |
| S.J. Hale Lounge       | n/a     | 850     | 40      | 30        | 20      | 20         | 40         | 36         | 20        | 50        |
| Harborwalk             | n/a     | n/a     | n/a     | n/a       | n/a     | n/a        | 110        | 80         | n/a       | 240       |
| Great Admiral Terrace  | n/a     | n/a     | n/a     | n/a       | n/a     | n/a        | 50         | 60         | n/a       | 60        |
| Harborview Ballroom    | n/a     | 3502    | 152     | 132       | 38      | 50         | 150        | 180        | 40        | 300       |