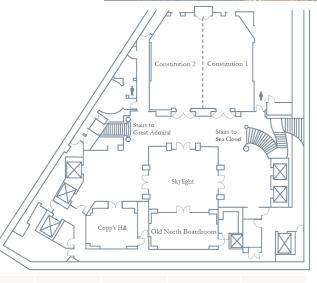

| ROOMS                  | LxW     | SQ. FT. | THEATER | CLASSROOM | U-SHAPE | HOLLOW SQ. | 60" ROUNDS | 72" ROUNDS | BOARDROOM | RECEPTION |
|------------------------|---------|---------|---------|-----------|---------|------------|------------|------------|-----------|-----------|
| Constitution Ballroom  | 40 x 45 | 1890    | 170     | 96        | 42      | 64         | 120        | 120        | 40        | 240       |
| Constitution 1 or 2    | 40 x 22 | 945     | 80      | 47        | 32      | 44         | 40         | 48         | 40        | 120       |
| Old North              | 30 x 43 | 1290    | 100     | 86        | 36      | 40         | 90         | 84         | 34        | n/a       |
| Old North Skylight     | 30 x 27 | 810     | 70      | 56        | 24      | 36         | 60         | 60         | 28        | 100       |
| Old North Boardroom    | 30 x 16 | 480     | 25      | 24        | 21      | n/a        | 30         | 24         | 18        | n/a       |
| Copp's Hill            | 22 x 17 | 385     | 15      | 18        | n/a     | n/a        | 20         | 24         | 12        | n/a       |
| Donald McKay           | 16 x 24 | 384     | 25      | 12        | 8       | n/a        | 20         | 10         | 14        | 20        |
| Josiah Fox             | 17 x 26 | 442     | 36      | 19        | 15      | 18         | 20         | 10         | 16        | 20        |
| Joshua Humphreys       | 17 x 29 | 493     | 36      | 24        | 18      | 20         | 30         | 20         | 18        | 30        |
| Capt William Sturgis   | 22 x 38 | 836     | 60      | 30        | 30      | 32         | 50         | 36         | 26        | 60        |
| Capt William Sturgis 1 | 22 x 26 | 572     | 36      | 20        | 21      | 20         | 30         | 24         | 18        | 40        |
| Capt William Sturgis 2 | 22 x 12 | 264     | 22      | 15        | 15      | 16         | 20         | 24         | 14        | 20        |
| U.S. Maritime Museum   | n/a     | n/a     | 30      | 18        | 15      | 18         | 36         | n/a        | n/a       | 50        |
| S.J. Hale Lounge       | n/a     | 850     | 40      | 30        | 20      | 20         | 40         | 36         | 20        | 50        |
| Harborwalk             | n/a     | n/a     | n/a     | n/a       | n/a     | n/a        | 110        | 80         | n/a       | 240       |
| Great Admiral Terrace  | n/a     | n/a     | n/a     | n/a       | n/a     | n/a        | 50         | 60         | n/a       | 60        |
| Harborview Ballroom    | n/a     | 3502    | 152     | 132       | 38      | 50         | 150        | 180        | 40        | 300       |