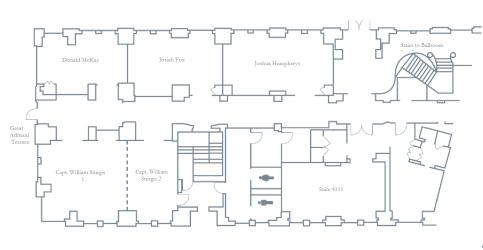

| ROOMS                  | LxW     | SQ. FT. | THEATER | CLASSROOM | U-SHAPE | HOLLOW SQ. | 60" ROUNDS | 72" ROUNDS | BOARDROOM | RECEPTION |
|------------------------|---------|---------|---------|-----------|---------|------------|------------|------------|-----------|-----------|
| Constitution Ballroom  | 40 x 45 | 1890    | 170     | 96        | 42      | 64         | 120        | 120        | 40        | 240       |
| Constitution 1 or 2    | 40 x 22 | 945     | 80      | 47        | 32      | 44         | 40         | 48         | 40        | 120       |
| Old North              | 30 x 43 | 1290    | 100     | 86        | 36      | 40         | 90         | 84         | 34        | n/a       |
| Old North Skylight     | 30 x 27 | 810     | 70      | 56        | 24      | 36         | 60         | 60         | 28        | 100       |
| Old North Boardroom    | 30 x 16 | 480     | 25      | 24        | 21      | n/a        | 30         | 24         | 18        | n/a       |
| Copp's Hill            | 22 x 17 | 385     | 15      | 18        | n/a     | n/a        | 20         | 24         | 12        | n/a       |
| Donald McKay           | 16 x 24 | 384     | 25      | 12        | 8       | n/a        | 20         | 10         | 14        | 20        |
| Josiah Fox             | 17 x 26 | 442     | 36      | 19        | 15      | 18         | 20         | 10         | 16        | 20        |
| Joshua Humphreys       | 17 x 29 | 493     | 36      | 24        | 18      | 20         | 30         | 20         | 18        | 30        |
| Capt William Sturgis   | 22 x 38 | 836     | 60      | 30        | 30      | 32         | 50         | 36         | 26        | 60        |
| Capt William Sturgis 1 | 22 x 26 | 572     | 36      | 20        | 21      | 20         | 30         | 24         | 18        | 40        |
| Capt William Sturgis 2 | 22 x 12 | 264     | 22      | 15        | 15      | 16         | 20         | 24         | 14        | 20        |
| U.S. Maritime Museum   | n/a     | n/a     | 30      | 18        | 15      | 18         | 36         | n/a        | n/a       | 50        |
| S.J. Hale Lounge       | n/a     | 850     | 40      | 30        | 20      | 20         | 40         | 36         | 20        | 50        |
| Harborwalk             | n/a     | n/a     | n/a     | n/a       | n/a     | n/a        | 110        | 80         | n/a       | 240       |
| Great Admiral Terrace  | n/a     | n/a     | n/a     | n/a       | n/a     | n/a        | 50         | 60         | n/a       | 60        |
| Harborview Ballroom    | n/a     | 3502    | 152     | 132       | 38      | 50         | 150        | 180        | 40        | 300       |